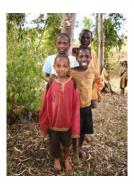

## Christmas Gift Ideas for Family or Friends

If you have folks on your Christmas gift list who don't need or want any material gifts, perhaps you'd like to give a gift in their name to help an orphan. A charitable receipt with their name as the donor will be mailed along with a card to the name and address that you provide.

100% of all donations go directly towards these projects in support of the children and families.

Thank you for considering help for some of the poorest of the poor.